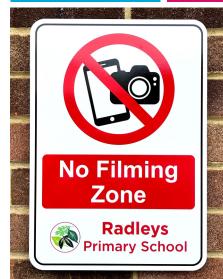

|                                      |



Signs Scott Ltd Unit 9, Munday Works 58 - 66 Morley Road Tonbridge Kent. TN9 1RA

Tel: 0800 988 3563 Fax: 0800 988 3564 sales@schoolsigns-uk.co.uk

# **No Filming Zone Signs**

## Wall Mounted School Signs

Unless you specify otherwise our wall mounted School Notice Signs come with radius corners and pre-drilled fixing holes.

A5 (148 x 210mm)

£20.00+

A4 (297 x 210mm)

£28.00+

A3 (420 x 297mm)

£46.00+

A2 (594 x 420mm)

£65.00+





### Aluminium Composite Material (ACM)

Is a durable rigid aluminium faced sheet material which is widely used to manufacture signage and displays. It offers UV resistance and is 100% waterproof therefore ACM is ideal for long term indoor or outdoor signage and display applications



## Prices for our ACM Flat Plate Post Mounted School Signs Now Include Our **NEW** Enhanced Anti Graffiti Protective Face Film Fitted to the Sign Face as Standard

Our new enhanced Anti Graffiti Protective Face Film (PFF) is a high performance, clear UV resistant film which is applied to the face of signs during the manufacture process. PFF helps to protect your signs against the damaging UV effects of the Sun, damage by spray paints, solvent and water based markers, airborne salt and sea spray, inquisiti