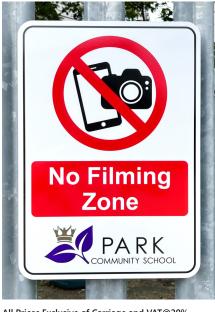

PFF helps to protect your signs against the damaging UV effects of the Sun, damage by spray paints, solvent and water based markers, airborne salt and sea spray, inquisitive little fingers and everyday dirt and road grime.

These prices are for individual signs Quantity Discounts Will Be Applied

## **Rail Mounted School Signs**

Our ACM existing mounted General School Notice Signs come with radius corners, sign rails attached to the rear of the panel and suitable stainless steel fixings.

A5 (148 x 210mm)

£35.00+

A4 (297 x 210mm)

£55.00+

A3 (420 x 297mm)

£75.00+

73 (420 X 23711111

L13.00+

A2 (594 x 420mm)

£88.00+

## **FASTER DELIVERY TIMES**

We have worked hard to improve our manufacturing times and can now offer our General School Notice Signs with new faster delivery times.



All Prices Exclusive of Carriage and VAT@20%

## **Post Mounted School Signs**

Unless you specify otherwise all our ACM single post mounted School Notice Signs come with radius corners, sign rails to the rear of the panel and stainless steel fixings. 1 x 50mm x 2,500 White Powder Coated aluminium post, post end cap and sub-surface rotational base plate. For a powder coated White aluminium post to replace the standard Grey post supplied please ADD £10.00 + Vat per post

A5 (148 x 210mm)

£110.00+

A4 (297 x 210mm)

£120.00+

A3 (420 x 297mm)

£145.00+

A2 (594 x 420mm)

£165.00+